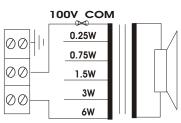

### **Circuit Diagram**

3. <u>Fitting the speaker</u>
Compress "V" spring and fit into the retaining ear within the bracket.
Connect cable to terminal block and select wattage required.

4. Fit second "V" clip into second retaining ear and gently push the speaker up into the bracket (do not push the central perforated grille area) the speaker will self locate into the bracket.