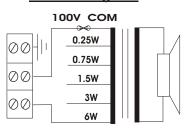

### **Circuit Diagram**

3. <u>Fitting the speaker</u>
Compress "V" spring and fit into the retaining ear within the bracket.
Connect cable to terminal block and select wattage required.

4. Fit second "V" clip into second retaining ear and gently push the speaker up into the bracket (do not push the central perforated grille area) the speaker will self locate into the bracket.