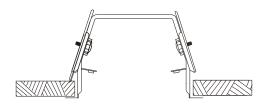

# Installation instructions

1. Cut the required hole for the speaker

2. Loosen the retaining sliders and push to the top of the bracket.

Once the bracket is through the hole pull down the sliders and tighten the retaining nut clamping the ceiling