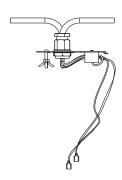

8. Once dome has been inserted pull the slider knob down until it clamps to the ceiling. Tighten the retaining knobs to secure the dome.

9. Fitting the speaker Compress "V" spring and fit into the retaining ear within the dome. Connect leads to the speaker transformer.

10. Fit second "V" clip into second retaining ear and gently push the speaker up into the dome (do not push the central perforated grille area) the speaker will self locate into the dome.