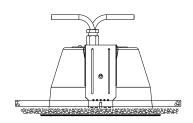

# Installation instructions

- 1. Loosen wingnut "A" (you will NOT have to remove the wing nut completely)
- 2. If the wingnut is on e.g. your left, slide the whole plate to the left.

- 3. This will disengage the retaining clip "B" 4. Lift the plate slightly @ "B" and slide
- the plate right until clear of the dome.

5. Wire plate

6. Re-fit plate to dome and tighten wingnut

Fitting the dome into a ceiling 7. Loosen the retaining knob for slider "C" Push sliders to the top of the dome and insert dome into pre-cut hole.