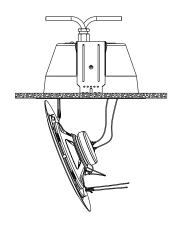

# Installation instructions

- 1. Loosen wingnut "A" (you will NOT have to remove the wing nut completely)
- 2. If the wingnut is on e.g. your left, slide the whole plate to the left.

- 3. This will disengage the retaining clip "B" 4. Lift the plate slightly @ "B" and slide
- the plate right until clear of the dome.

5. Wire plate

6. Re-fit plate to dome and tighten wingnut

Fitting the dome into a ceiling 7. Loosen the retaining knob for slider "C" Push sliders to the top of the dome and insert dome into pre-cut hole.