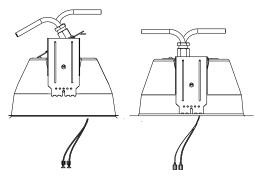

# Installation instructions

1. Cut the required hole for the speaker

2. Loosen the retaining sliders and push to the top of the bracket.

Once the bracket is through the hole pull down the sliders and tighten the retaining nut clamping the ceiling

3. <u>Fitting the speaker</u>
Compress "V" spring and fit into the retaining ear within the bracket.
Connect cable to terminal block and select wattage required.

4. Fit second "V" clip into second retaining ear and gently push the speaker up into the bracket (do not push the central perforated grille area) the speaker will self locate into the bracket.