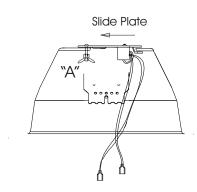

# Installation instructions

- 1. Loosen wingnut "A" (you will NOT have to remove the wing nut completely)
- 2. If the wingnut is on e.g. your left, slide the whole plate to the left.

- 3. This will disengage the retaining clip "B" 4. Lift the plate slightly @ "B" and slide
- the plate right until clear of the dome.