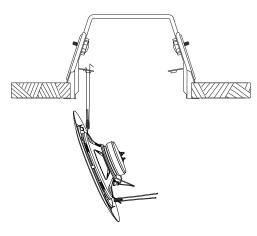

3. <u>Fitting the speaker</u>
Compress "V" spring and fit into the retaining ear within the bracket.
Connect cable to terminal block and select wattage required.

4. Fit second "V" clip into second retaining ear and gently push the speaker up into the bracket (do not push the central perforated grille area) the speaker will self locate into the bracket.