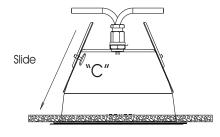

5. Wire plate

6. Re-fit plate to dome and tighten wingnut

Fitting the dome into a ceiling 7. Loosen the retaining knob for slider "C" Push sliders to the top of the dome and insert dome into pre-cut hole.