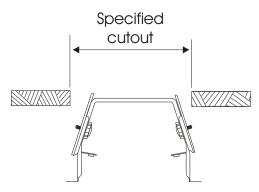

# Installation instructions

1. Cut the required hole for the speaker

2. Loosen the retaining sliders and push to the top of the bracket.

Once the bracket is through the hole pull down the sliders and tighten the retaining nut clamping the ceiling