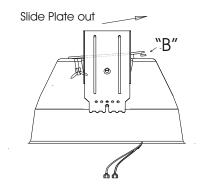

# Installation instructions

- 1. Loosen wingnut "A" (you will NOT have to remove the wing nut completely)
- 2. If the wingnut is on e.g. your left, slide the whole plate to the left.

- 3. This will disengage the retaining clip "B" 4. Lift the plate slightly @ "B" and slide
- the plate right until clear of the dome.