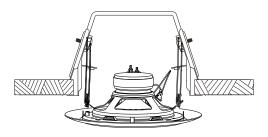

# Installation instructions

- 1. Loosen wingnut "A" (you will NOT have to remove the wing nut completely)
- 2. If the wingnut is on e.g. your left, slide the whole plate to the left.

- 3. This will disengage the retaining clip "B" 4. Lift the plate slightly @ "B" and slide
- the plate right until clear of the dome.

5. Wire plate

6. Re-fit plate to dome and tighten wingnut

Fitting the dome into a ceiling 7. Loosen the retaining knob for slider "C" Push sliders to the top of the dome and insert dome into pre-cut hole.

8. Once dome has been inserted pull the slider knob down until it clamps to the ceiling. Tighten the retaining knobs to secure the dome.

9. Fitting the speaker Compress "V" spring and fit into the retaining ear within the dome. Connect leads to the speaker transformer.

10. Fit second "V" clip into second retaining ear and gently push the speaker up into the dome (do not push the central perforated grille area) the speaker will self locate into the dome.