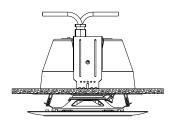

8. Once dome has been inserted pull the slider knob down until it clamps to the ceiling. Tighten the retaining knobs to secure the dome.

9. Fitting the speaker Compress "V" spring and fit into the retaining ear within the dome. Connect leads to the speaker transformer.