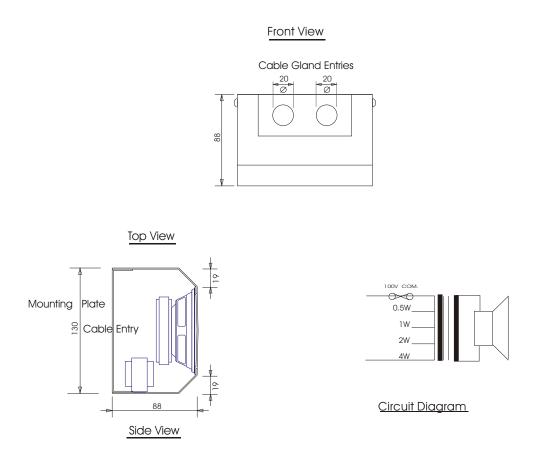

## Installation instructions

1. You can cable this unit either via the cable entry in the center of the mounting plate or by the  $2 \times 20$ mm cable entries to be found at the top of the same plate. See above drawing.

2. Take the mounting plate from the loudspeaker by removing the 4 x M4 x 12 cross head screws.

3. Secure the back plate to a flat surface using the fixing holes provided.

4. Once the cable has entered the unit terminate the 100 volt line supply via the ceramic terminal block provided to your required volume as shown on the circuit diagram.