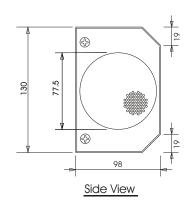

## Installation instructions

Circuit Diagram

- 1. You can cable this unit via the cable entry in the centre of the mounting plate or by the 2 x 20mm cable entries to be found at the top of the same plate. See above drawing.
- 2. Take the mounting plate from the loudspeaker by removing the 4 x M4 x 12mm cross head screws.
- 3. Secure the back plate to a flat surface using the fixing holes provided.
- 4. Once the cable has entered the unit terminate the 100 volt line supply via the ceramic terminal block provided to your required volume as shown on the circuit diagram.
- 5. Reverse the process requested in item 2 and slide the loudspeaker cabinet onto the mounting plate and replace the 4 screws previously removed.