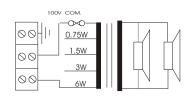

## Installation instructions

Circuit Diagram

- 1. You can cable this unit via the cable entry in the centre of the mounting plate or by the 2 x 20mm cable entries to be found at the top of the same plate. See above drawing.
- 2. Take the mounting plate from the loudspeaker by removing the 4 x M4 x 12mm cross head screws.
- 3. Secure the back plate to a flat surface using the fixing holes provided.
- 4. Once the cable has entered the unit terminate the 100 volt line supply via the ceramic terminal block provided to your required volume as shown on the circuit diagram.
- 5. Reverse the process requested in item 2 and slide the loudspeaker cabinet onto the mounting plate and replace the 4 screws previously removed.