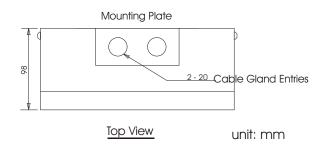

## Installation instructions

Circuit Diagram

- 1. You can cable this unit via the cable entry in the centre of the mounting plate or by the 2 x 20mm cable entries to be found at the top of the same plate. See above drawing.
- 2. Take the mounting plate from the loudspeaker by removing the 4 x M4 x 12mm cross head screws.
- 3. Secure the back plate to a flat surface using the fixing holes provided.
- 4. Once the cable has entered the unit terminate the 100 volt line supply via the ceramic terminal block provided to your required volume as shown on the circuit diagram.
- 5. Reverse the process requested in item 2 and slide the loudspeaker cabinet onto the mounting plate and replace the 4 screws previously removed.