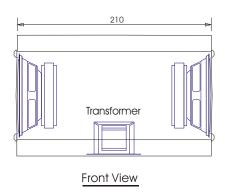

## VANDALPROOF BI-DIRECTIONAL METAL CABINET LOUDSPEAKER

SENTRY6/BDTC

## Installation instructions





Circuit Diagram





- 1. You can cable this unit via the cable entry in the centre of the mounting plate or by the 2 x 20mm cable entries to be found at the top of the same plate. See above drawing.
- 2. Take the mounting plate from the loudspeaker by removing the 4 x M4 x 12mm cross head screws.
- 3. Secure the back plate to a flat surface using the fixing holes provided.
- 4. Once the cable has entered the unit terminate the 100 volt line supply via the ceramic terminal block provided to your required volume as shown on the circuit diagram.
- 5. Reverse the process requested in item 2 and slide the loudspeaker cabinet onto the mounting plate and replace the 4 screws previously removed.