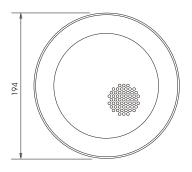

## VANDALPROOF METAL CABINET LOUDSPEAKER

SENTRY6/RTC

## Installation instructions

You can cable this unit via either the cable hole in the back of the unit or by using the 20mm cable entries at the top of the back box. Secure the back box to a flat surface using the fixing holes provided.



Once you have brought the cable through the back box, terminate to the ceramic block and select the required power setting, See cirucit diagram. Slot the speaker plate under the retaining lug "A" and locate speaker into the back box. Tighten the grub screw "B" to secure the unit in place.



Circuit diagram

Measurement: mm





Front View