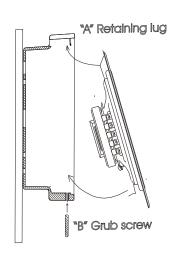

Once you have brought the cable through the back box, terminate to the ceramic block and select the required power setting, See cirucit diagram. Slot the speaker plate under the retaining lug "A" and locate speaker into the back box. Tighten the grub screw "B" to secure the unit in place.