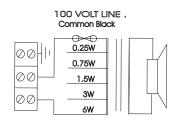

Once you have brought the cable through the back box, terminate to the ceramic block and select the required power setting, See cirucit diagram. Slot the speaker plate under the retaining lug "A" and locate speaker into the back box. Tighten the grub screw "B" to secure the unit in place.

Circuit diagram

Measurement: mm

Front View