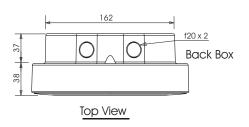

## Installation instructions

You can cable this unit via either the cable hole in the back of the unit or by using the 20mm cable entries at the top of the back box. Secure the back box to a flat surface using the fixing holes provided.

Circuit diagram

Measurement: mm

Front View