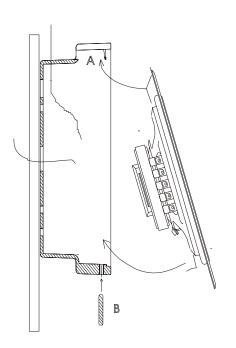

Once you have brought the cable through the back box terminate to the ceramic block and select the required power setting, See cirucit diagram . Slot the speaker plate under the retaining lug "A" and locate speaker into the back box. Tighten the grub screw "B" to secure the unit in place.