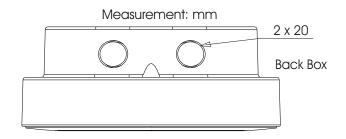

## Installation instructions

Top View

You can cable this unit via either the cable hole in the back of the unit or by using the 20mm cable entries at the top of the back box.

Secure the back box to a flat surface using the fixing holes provided.