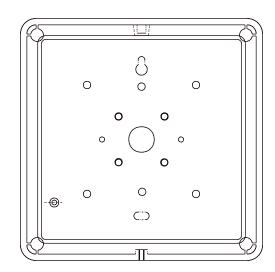

## Installation instructions

Top View

You can cable this unit via either the cable hole in the back of the unit or by using the 20mm cable entries at the top of the back box.

Secure the back box to a flat surface using the fixing holes provided.