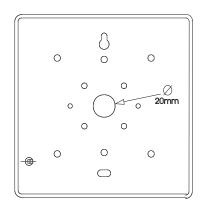

## Installation instructions

You can cable this unit via either the cable hole in the back of the unit or by using the 20mm cable entries at the top of the back box.

Secure the back box into a 170 x 170 x 70mm Cavity using the fixing holes provided.