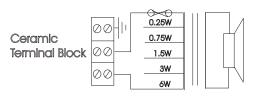

Once you have brought the cable through the back box terminate it into the ceramic block selecting the required power setting, See circuit diagram below Slot the speaker retaining springs "A" and "B" into the clamps provided and push back until the unit is locked in place.

In Wall Version

100V Line. COMMON WIRE-THERMAL FUSE

Circuit diagram