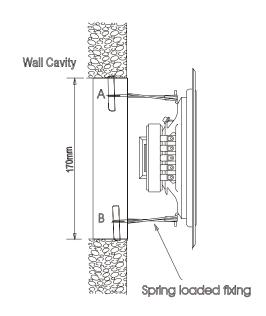

## Installation instructions

You can cable this unit via either the cable hole in the back of the unit or by using the 20mm cable entries at the top of the back box.

Secure the back box into a 170 x 170 x 70mm Cavity using the fixing holes provided.

Once you have brought the cable through the back box terminate it into the ceramic block selecting the required power setting, See circuit diagram below Slot the speaker retaining springs "A" and "B" into the clamps provided and push back until the unit is locked in place.