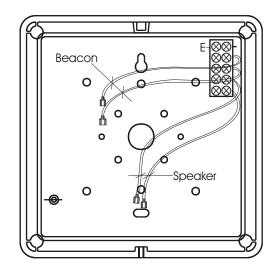

# Installation instructions

You can cable this unit through the 1 x 20mm cable entry within the back of the unit or by the 2 x 20mm gland entry's provided.

Once the cables come through the back box terminate to the terminal block.

Connect the speaker flying leads to the speaker unit and select the required power. Also connect the Beacon flying leads to the Beacon terminations. Slot the speaker location plate under the retaining lug "A" and position the front plate square into the back box. Tighten the Grub Screw "B" to secure the speaker into the enclosure.