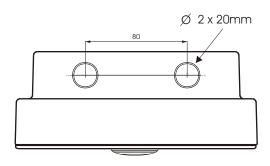

# Installation instructions

You can cable this unit through the 1 x 20mm cable entry within the back of the unit or by the 2 x 20mm gland entry's provided.

Once the cables come through the back box terminate to the terminal block.