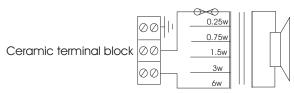

Connect the speaker flying leads to the speaker unit and select the required power. Also connect the Beacon flying leads to the Beacon terminations. Slot the speaker location plate under the retaining lug "A" and position the front plate square into the back box. Tighten the Grub Screw "B" to secure the speaker into the enclosure.

### 100V Line common wire - Thermal Fuse