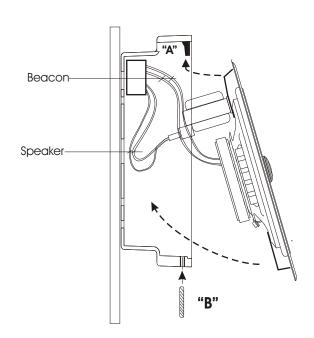

Connect the speaker flying leads to the speaker unit and select the required power. Also connect the Beacon flying leads to the Beacon terminations. Slot the speaker location plate under the retaining lug "A" and position the front plate square into the back box. Tighten the Grub Screw "B" to secure the speaker into the enclosure.